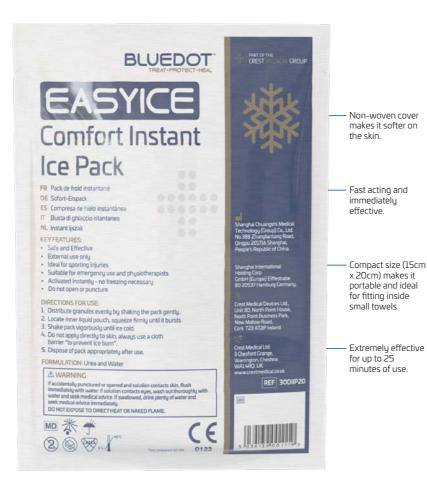

# Easy Ice Comfort Instant Ice Pack

The Easy Ice Comfort Ice Pack is the ultimate solution for instant cold therapy. Specifically designed for addressing bruising, muscle injuries, swelling, and more, this product stands out with its non-woven cover that is gentler on the skin. By reducing blood flow around injured muscles, it aids in alleviating pain and minimising inflammation. Ideal for sports injuries for use by medical and non-medical professionals. The Easy Ice Comfort Ice Pack is not only effective but also user-friendly – no precooling required. Plus, it's a convenient single-use, disposable option, making it a practical choice for hassle-free cold therapy on the move.