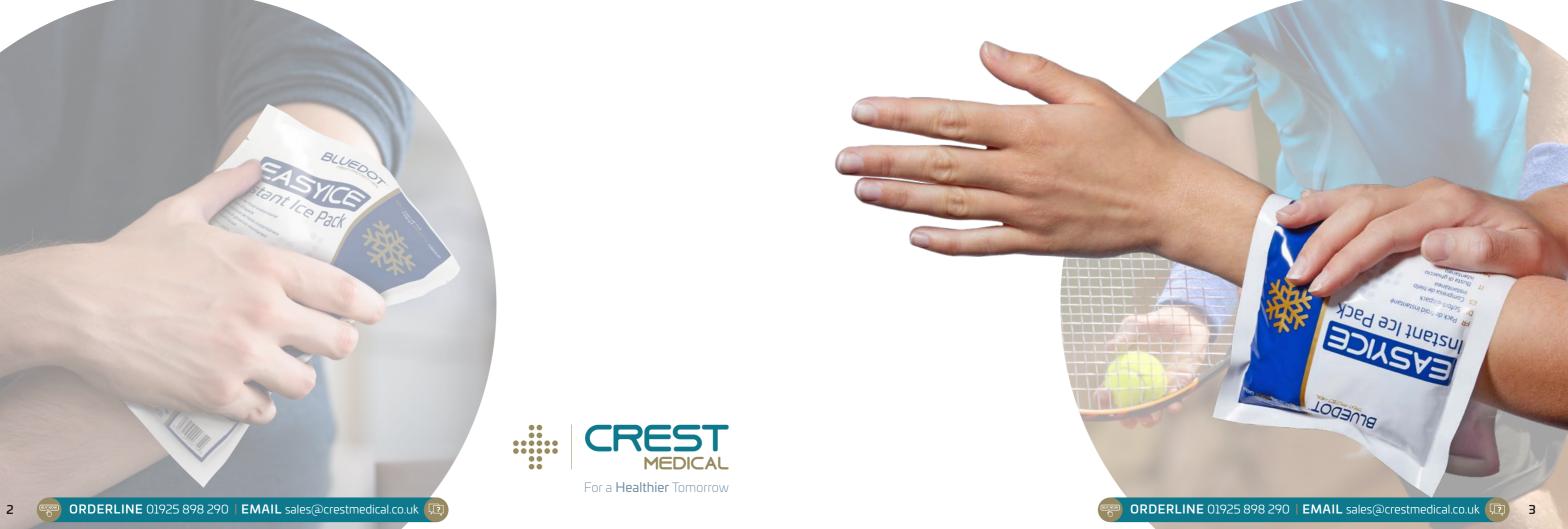

# Easy Ice Small Instant Ice Pack

The Easy Ice Small Instant Ice Pack is a self-cooling instant ice pack that offers immediate cold therapy for addressing issues such as bruising, sprains, and muscle injuries. By reducing blood flow to a specific area, the instant ice pack helps minimise inflammation and alleviate pain around injured muscles. Its user-friendly design eliminates the need for pre-cooling, making it convenient for on-the-spot use. The Easy Ice Small Instant Ice Pack is a single-use, disposable option, providing a hassle-free and efficient approach to cold therapy. Multi-language packaging."

# Easy Ice Large Instant Ice Pack

The Easy Ice Large Instant Ice Pack is a go-to solution for on-the-spot cold therapy. This instant ice pack is designed to address a range of issues, including bruising and muscle injuries, providing effective relief from pain, and reducing the risk of swelling around injuries. The larger size allows for easy wrapping around injuries and targeting larger muscle groups, making it an ideal choice for physiotherapists and sports-related sprains. With its convenient and user-friendly design, there's no need for pre-cooling. The Easy Ice Large Instant Ice Pack is a single-use, disposable option, ensuring a practical and hygienic approach to cold therapy.

# Easy Ice Comfort Instant Ice Pack

The Easy Ice Comfort Ice Pack is the ultimate solution for instant cold therapy. Specifically designed for addressing bruising, muscle injuries, swelling, and more, this product stands out with its non-woven cover that is gentler on the skin. By reducing blood flow around injured muscles, it aids in alleviating pain and minimising inflammation. Ideal for sports injuries for use by medical and non-medical professionals. The Easy Ice Comfort Ice Pack is not only effective but also user-friendly – no precooling required. Plus, it's a convenient single-use, disposable option, making it a practical choice for hassle-free cold therapy on the move.