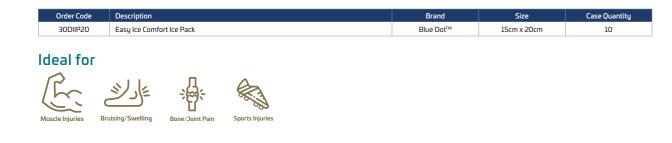

# Easy Ice Comfort Instant Ice Pack

The Easy Ice Comfort Ice Pack is the ultimate solution for instant cold therapy. Specifically designed for addressing bruising, muscle injuries, swelling, and more, this product stands out with its non-woven cover that is gentler on the skin. By reducing blood flow around injured muscles, it aids in alleviating pain and minimising inflammation. Ideal for sports injuries for use by medical and non-medical professionals. The Easy Ice Comfort Ice Pack is not only effective but also user-friendly – no precooling required. Plus, it's a convenient single-use, disposable option, making it a practical choice for hassle-free cold therapy on the move.