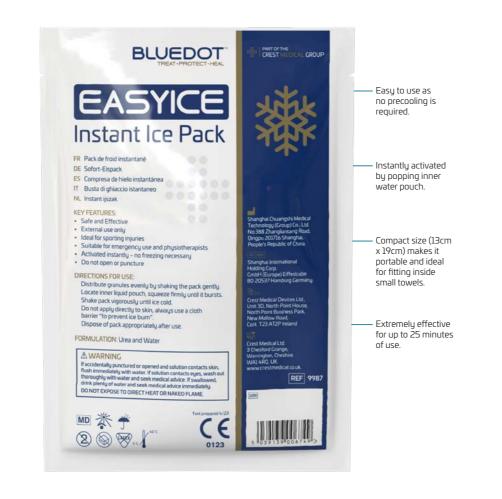

# Easy Ice Small Instant Ice Pack

The Easy Ice Small Instant Ice Pack is a self-cooling instant ice pack that offers immediate cold therapy for addressing issues such as bruising, sprains, and muscle injuries. By reducing blood flow to a specific area, the instant ice pack helps minimise inflammation and alleviate pain around injured muscles. Its user-friendly design eliminates the need for pre-cooling, making it convenient for on-the-spot use. The Easy Ice Small Instant Ice Pack is a single-use, disposable option, providing a hassle-free and efficient approach to cold therapy. Multi-language packaging."

# Easy Ice Large Instant Ice Pack

The Easy Ice Large Instant Ice Pack is a go-to solution for on-the-spot cold therapy. This instant ice pack is designed to address a range of issues, including bruising and muscle injuries, providing effective relief from pain, and reducing the risk of swelling around injuries. The larger size allows for easy wrapping around injuries and targeting larger muscle groups, making it an ideal choice for physiotherapists and sports-related sprains. With its convenient and user-friendly design, there's no need for pre-cooling. The Easy Ice Large Instant Ice Pack is a single-use, disposable option, ensuring a practical and hygienic approach to cold therapy.

# Easy Ice Comfort Instant Ice Pack

The Easy Ice Comfort Ice Pack is the ultimate solution for instant cold therapy. Specifically designed for addressing bruising, muscle injuries, swelling, and more, this product stands out with its non-woven cover that is gentler on the skin. By reducing blood flow around injured muscles, it aids in alleviating pain and minimising inflammation. Ideal for sports injuries for use by medical and non-medical professionals. The Easy Ice Comfort Ice Pack is not only effective but also user-friendly – no precooling required. Plus, it's a convenient single-use, disposable option, making it a practical choice for hassle-free cold therapy on the move.