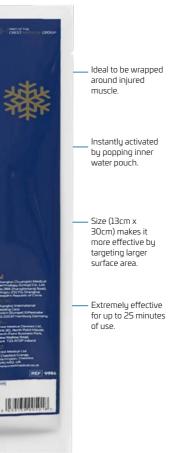

# Easy Ice Large Instant Ice Pack

The Easy Ice Large Instant Ice Pack is a go-to solution for on-the-spot cold therapy. This instant ice pack is designed to address a range of issues, including bruising and muscle injuries, providing effective relief from pain, and reducing the risk of swelling around injuries. The larger size allows for easy wrapping around injuries and targeting larger muscle groups, making it an ideal choice for physiotherapists and sports-related sprains. With its convenient and user-friendly design, there's no need for pre-cooling. The Easy Ice Large Instant Ice Pack is a single-use, disposable option, ensuring a practical and hygienic approach to cold therapy.