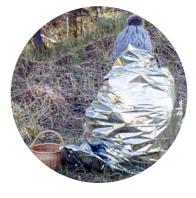

# Blue Dot<sup>™</sup> Emergency Thermal Blanket

The Blue Dot<sup>™</sup> Child and Adult Emergency Thermal Blankets are versatile lifesavers, designed to retain body heat in cold conditions and aid in the treatment of injury and shock patients. Beyond providing a shield against hypothermia, they demonstrate adaptability by also keeping the body cool in hot conditions through sunlight reflection. Ensure protection and comfort in various situations with the Blue Dot™ Emergency Thermal Blanket, a crucial tool for addressing both cold and warm environmental challenges and offering support in cases of shock and trauma.