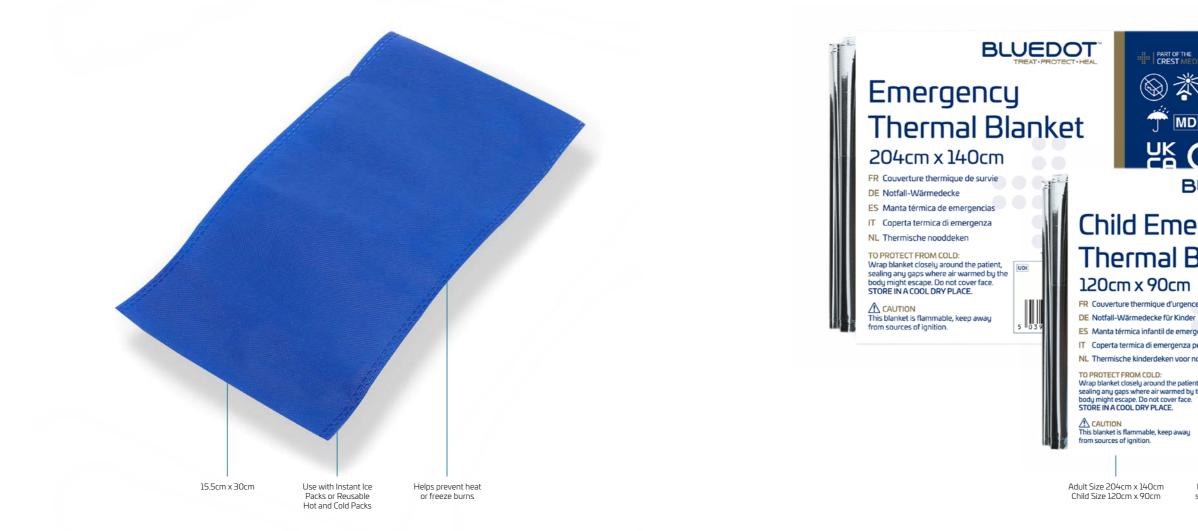

# Hot and Cold Pack Covers

Hot and Cold Pack Covers protect skin and reduce the risk of cross-contamination. Designed for use with Instant Ice Packs or Reusable Hot and Cold Packs, these covers provide an effective barrier to help prevent heat or freeze burns when applying packs directly to the skin. The non-woven material ensures a soft, gentle touch while maintaining durability for both hot and cold therapy. Ideal for clinical settings or personal use, these disposable covers offer added peace of mind, protecting users from direct exposure to temperature extremes.

COVM50FAW Hot and Cold Pack Covers (Pack 50)

8

15.5cm x 30cm Pack1x50

# Blue Dot<sup>™</sup> Emergency Thermal Blanket

The Blue Dot<sup>™</sup> Child and Adult Emergency Thermal Blankets are versatile lifesavers, designed to retain body heat in cold conditions and aid in the treatment of injury and shock patients. Beyond providing a shield against hypothermia, they demonstrate adaptability by also keeping the body cool in hot conditions through sunlight reflection. Ensure protection and comfort in various situations with the Blue Dot™ Emergency Thermal Blanket, a crucial tool for addressing both cold and warm environmental challenges and offering support in cases of shock and trauma.

#### **Emergency Blankets**

shocked patients

Retains body heat.

| Brand     | Size          | Case Quantity |
|-----------|---------------|---------------|
| Blue Dot™ | 204cm x 140cm | Pack 200 x 10 |
| Blue Dot™ | 120cm x 90cm  | Pack 500 x 10 |