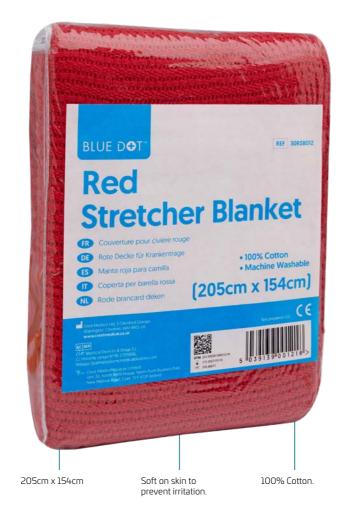

# Blue Dot<sup>™</sup> Red Stretcher Blanket

Our Red Stretcher Blanket has the perfect blend of comfort and durability for outdoor adventures or emergencies. Crafted with soft yet robust materials, this vibrant red blanket offers warmth and visibility. Lightweight and generously sized, it's ideal for camping, hiking, or emergency kits.

| Order Code                  | Description           | Brand                 | Size          | Case Quantity |
|-----------------------------|-----------------------|-----------------------|---------------|---------------|
| 30RSB012                    | Red Stretcher Blanket | Blue Dot <sup>™</sup> | 205cm x 154cm | 10            |
| Ideal for                   |                       |                       |               |               |
| L.                          |                       |                       |               |               |
|                             |                       |                       |               |               |
| Injured/Shocked<br>Patients |                       |                       |               |               |
|                             |                       |                       |               |               |
|                             |                       |                       |               |               |