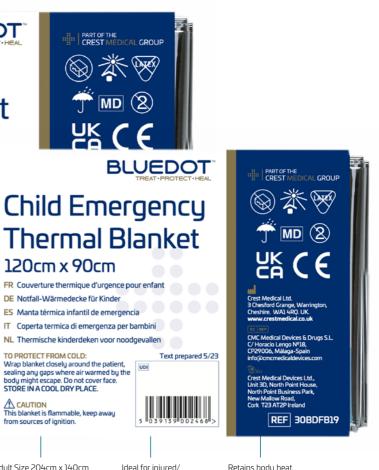

# Blue Dot<sup>™</sup> Emergency Thermal Blanket

The Blue Dot<sup>™</sup> Child and Adult Emergency Thermal Blankets are versatile lifesavers, designed to retain body heat in cold conditions and aid in the treatment of injury and shock patients. Beyond providing a shield against hypothermia, they demonstrate adaptability by also keeping the body cool in hot conditions through sunlight reflection. Ensure protection and comfort in various situations with the Blue Dot™ Emergency Thermal Blanket, a crucial tool for addressing both cold and warm environmental challenges and offering support in cases of shock and trauma.

#### **Emergency Blankets**

shocked patients

Retains body heat.

| Brand     | Size          | Case Quantity |
|-----------|---------------|---------------|
| Blue Dot™ | 204cm x 140cm | Pack 200 x 10 |
| Blue Dot™ | 120cm x 90cm  | Pack 500 x 10 |