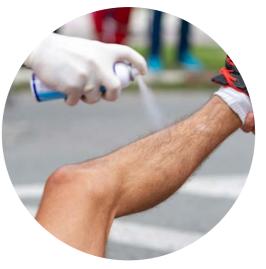

# 125ml Heat Spray

Our 125ml Heat Spray provides relief for rheumatic pain, muscular aches, and strains. Easily apply a targeted burst of comforting warmth to the affected area. Ideal for postexercise application, use as needed.

## 150ml Freeze and Cool Spray

Ideal in sports settings, our 150ml Freeze and Cool Spray is designed to provide instant relief for joint and muscle injuries. Coming in a compact can, the 150ml Freeze and Cool Spray is perfect for putting in first aid kits and bags, so injuries can be treated on the go.