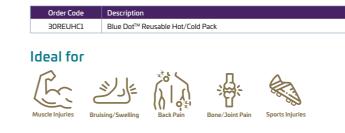

# Blue Dot<sup>™</sup> Reusable Hot/Cold Pack

The Blue Dot<sup>™</sup> Reusable Hot / Cold Pack is the perfect solution for temporary relief from various discomforts such as muscle aches, back pain, sinusitis, and menstrual cramps. This versatile pack can be frozen to provide a soothing cold therapy or microwaved for a comforting heat therapy experience. Its reusable fabric ensures durability and convenience, making it a practical choice for addressing a range of pains and discomforts. Experience the flexibility of hot or cold relief with the Blue Dot™ Reusable Hot/ Cold Pack.

### **Reusable Hot/Cold Pack**

| Brand     | Size          | Case Quantity |
|-----------|---------------|---------------|
| Blue Dot™ | 15cm x 26.5cm | 10            |