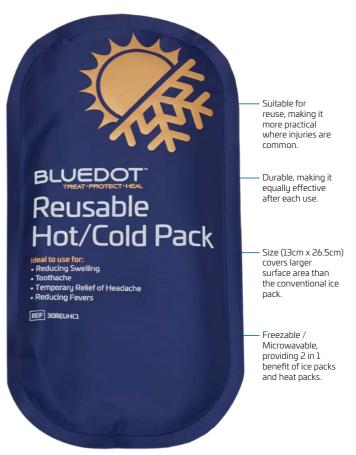

# Blue Dot<sup>™</sup> Reusable Hot/Cold Pack

The Blue Dot<sup>™</sup> Reusable Hot / Cold Pack is the perfect solution for temporary relief from various discomforts such as muscle aches, back pain, sinusitis, and menstrual cramps. This versatile pack can be frozen to provide a soothing cold therapy or microwaved for a comforting heat therapy experience. Its reusable fabric ensures durability and convenience, making it a practical choice for addressing a range of pains and discomforts. Experience the flexibility of hot or cold relief with the Blue Dot™ Reusable Hot/ Cold Pack.

### **Reusable Hot/Cold Pack**

| Brand     | Size          | Case Quantity |
|-----------|---------------|---------------|
| Blue Dot™ | 15cm x 26.5cm | 10            |